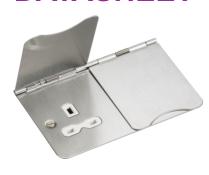

## **FPR9UBCW**

13A 2G Unswitched Floor Socket - Brushed Chrome with White Insert

www.mlaccessories.co.uk

| MLA PART CODE                            | FPR9UBCW                                                              |
|------------------------------------------|-----------------------------------------------------------------------|
| DESCRIPTION                              | 13A 2G Unswitched Floor Socket - Brushed Chrome with White Insert     |
| NET WEIGHT (KG)                          | 0.287                                                                 |
| FINISH                                   | Brushed Chrome                                                        |
| INSERT COLOUR                            | White                                                                 |
| DIMENSIONS (MM)                          | Height - 94.5<br>Width - 144<br>Projection - 3<br>Recessed Depth - 30 |
| MINIMUM MOUNTING BOX DEPTH               | 35mm                                                                  |
| CONSTRUCTION                             | Construction - Premium grade steel                                    |
| IP RATING                                | IP20                                                                  |
| INPUT VOLTAGE                            | 230V 50Hz                                                             |
| EARTH TERMINAL                           | Yes                                                                   |
| LOAD/MAX. LOAD                           | 13A                                                                   |
| TERMINAL CAPACITY                        | 3 x 2.5mm² or 2 x 4.0mm²                                              |
| ADDITIONAL FEATURES                      | spring loaded lid                                                     |
| WARRANTY                                 | 25year(s)                                                             |
| MANUFACTURED IN ACCORDANCE WITH          | BS 1363-2                                                             |
| ORIGIN OF MANUFACTURE                    | China                                                                 |
| DECLARATION OF CONFORMITY (HELD ON FILE) | Yes                                                                   |
| EAN                                      | 5055832958482                                                         |